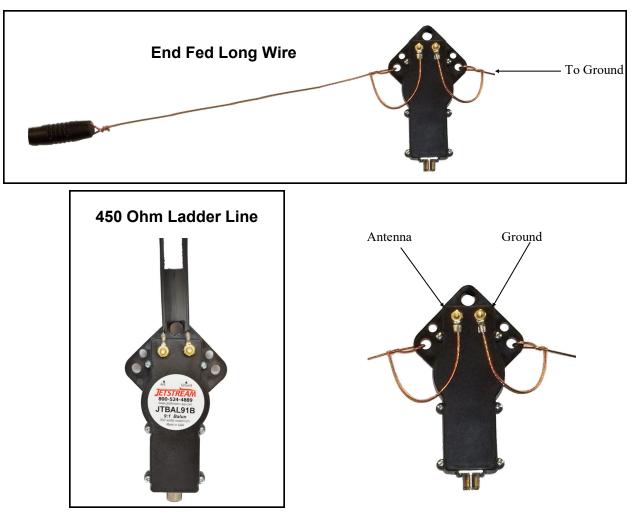

## **Basic Instructions**

The 9:1 balun is used for antennas that have a feed point impedance of about 450 ohms. This is useful for 450 ohm ladder line, end fed long wires, etc.